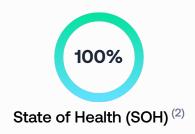

## **Battery status**

Remaining usable capacity / Usable capacity when new (3)

70 kWh / 70 kWh

<sup>(2)</sup> SOH generated from vehicle own data, as considered for the manufacturer's warranty.

<sup>&</sup>lt;sup>(3)</sup> Useful capacity is the battery's actual available capacity. It may differ from the capacity communicated by the manufacturer.