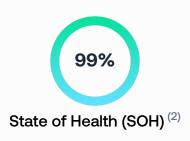

## **Battery status**

Remaining usable capacity / Usable capacity when new (3)
Date of last reprogramming

28.61 kWh / 28.9 kWh 01/11/2020

Mixed use

131 - 145 miles

104 - 115 miles

 $^{(4)}$  Ranges calculated using the Moba consumption model, based on WLTP cycles.

<sup>(2)</sup> SOH generated from vehicle own data, as considered for the manufacturer's warranty.