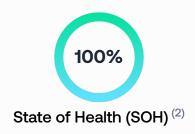

<sup>(2)</sup> SOH generated from vehicle own data, as considered for the manufacturer's warranty.

<sup>&</sup>lt;sup>(3)</sup> Useful capacity is the battery's actual available capacity. It may differ from the capacity communicated by the manufacturer.