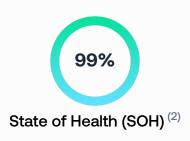

## **Battery status**

Remaining usable capacity / Usable capacity when new  $^{(3)}$  Date of last reprogramming

28.61 kWh / 28.9 kWh 01/11/2021

Mixed use

104 - 115 111168

90 - 99 IIII<del>e</del>s

o iviixed use

131 - 145 miles

104 - 115 miles

<sup>(4)</sup> Ranges calculated using the Moba consumption model, based on WLTP cycles.

<sup>(2)</sup> SOH generated from vehicle own data, as considered for the manufacturer's warranty.