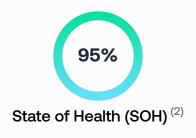

## **Battery certificate**

Date of diagnosis : 15/05/2025 at 15:51 Europe/Paris

Remaining usable capacity / Usable capacity when new (3)

73.15 kWh / 77 kWh 101

## Number of cycles

<sup>(2)</sup> SOH generated from vehicle own data, as considered for the manufacturer's warranty.
<sup>(3)</sup> Useful capacity is the battery's actual available capacity. It may differ from the capacity communicated by the manufacturer.