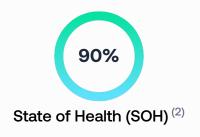

## 41.67 kWh / 46.3 kWh

<sup>(2)</sup> SOH generated from vehicle own data, as considered for the manufacturer's warranty.
<sup>(3)</sup> Useful capacity is the battery's actual available capacity. It may differ from the capacity communicated by the manufacturer.