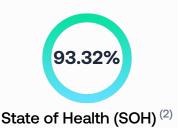

## **Battery status**

Remaining usable capacity / Usable capacity when new (3)

69.99 kWh / 75 kWh

<sup>(2)</sup> SOH generated from vehicle own data, as considered for the manufacturer's warranty.

<sup>&</sup>lt;sup>(3)</sup> Useful capacity is the battery's actual available capacity. It may differ from the capacity communicated by the manufacturer.